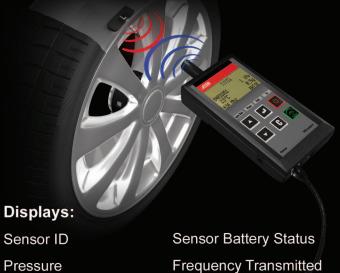

## **Decode Sensor Information and Connect to OBDII**

Sensor State

Sensor ID

Pressure

Temperature

Accelerometer Status

**Reset Your TPMS in Just Minutes** 

Attached the OBDII Programmer to the Vehicle and Transfer Sensor Information in Just Seconds.