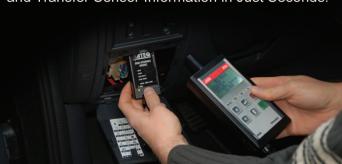

## **Decode Sensor Information and Connect to OBDII**

Sensor State

Sensor ID

Pressure

Temperature

Accelerometer Status

**Reset Your TPMS in Just Minutes** 

Attached the OBDII Programmer to the Vehicle and Transfer Sensor Information in Just Seconds.