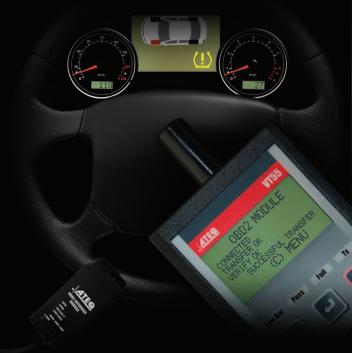

## **Decode Sensor Information and Connect to OBDII**

Sensor State

Sensor ID

Pressure

Temperature

Accelerometer Status

**Reset Your TPMS in Just Minutes** 

Attached the OBDII Programmer to the Vehicle and Transfer Sensor Information in Just Seconds.