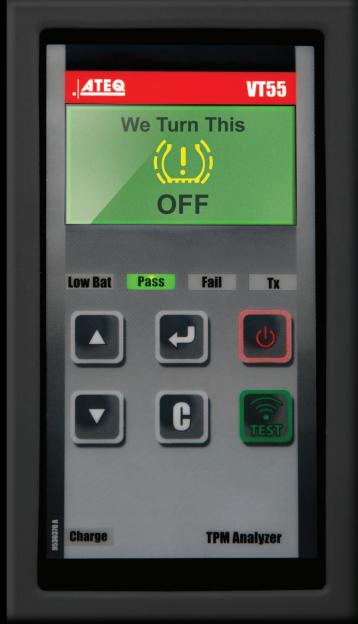

## **Simply Trigger Sensors**

You only need to select the vehicle MAKE.

Upgradable to keep current with future sensors.

VT55 also doubles as an RKE tester.