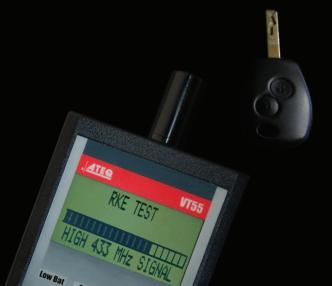

## **Simply Trigger Sensors**

You only need to select the vehicle MAKE.

Upgradable to keep current with future sensors.

VT55 also doubles as an RKE tester.